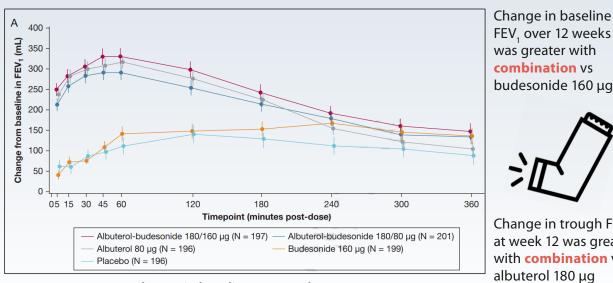

## **RESULTS**

combination vs budesonide 160 µg

Change in baseline FEV, on day 1

In patients with asthma, both albuterol and budesonide monocomponents contributed to the combination albuterol-budesonide inhaler's lung function efficacy and were well tolerated, supporting the inhaler's use as a novel rescue therapy.